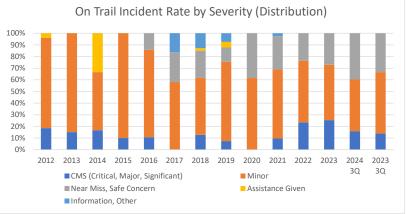

| ,                                  | , <i>o,</i> , |      | <b>0</b> , |      | . 0, |      | 0, 1, . | , ,  |      |      |      | ,    |         |         |  |
|------------------------------------|---------------|------|------------|------|------|------|---------|------|------|------|------|------|---------|---------|--|
|                                    | 2012          | 2013 | 2014       | 2015 | 2016 | 2017 | 2018    | 2019 | 2020 | 2021 | 2022 | 2023 | 2024 3Q | 2023 3Q |  |
| CMS (Critical, Major, Significant) | 0.6           | 0.6  | 0.2        | 0.1  | 0.4  | -    | 0.5     | 0.2  | -    | 0.3  | 0.5  | 0.9  | 0.6     | 0.4     |  |
| Minor                              | 2.6           | 3.5  | 0.5        | 1.3  | 2.8  | 1.9  | 2.0     | 2.3  | 1.6  | 1.9  | 1.1  | 1.6  | 1.7     | 1.4     |  |
| Near Miss, Safe Concern            | -             | -    | -          | -    | 0.5  | 8.0  | 0.9     | 0.4  | 1.0  | 0.9  | 0.5  | 0.9  | 1.5     | 0.9     |  |
| Assistance Given                   | 0.1           | -    | 0.4        | -    | -    | -    | 0.1     | 0.2  | -    | -    | -    | -    | -       | -       |  |
| Information, Other                 | -             | -    | -          | -    | -    | 0.5  | 0.5     | 0.2  | -    | 0.1  | -    | -    | -       | -       |  |
| Total                              | 3.3           | 4.1  | 1.1        | 1.5  | 3.7  | 3.2  | 4.1     | 3.3  | 2.6  | 3.1  | 2.1  | 3.4  | 3.8     | 2.6     |  |
| CMS (Critical, Major, Significant) | 19%           | 15%  | 17%        | 10%  | 11%  | 0%   | 13%     | 7%   | 0%   | 10%  | 24%  | 25%  | 16%     | 14%     |  |
| Minor                              | 78%           | 85%  | 50%        | 90%  | 75%  | 58%  | 49%     | 68%  | 62%  | 60%  | 53%  | 47%  | 44%     | 53%     |  |
| Near Miss, Safe Concern            | 0%            | 0%   | 0%         | 0%   | 14%  | 26%  | 23%     | 12%  | 38%  | 29%  | 24%  | 27%  | 40%     | 33%     |  |
| Assistance Given                   | 4%            | 0%   | 33%        | 0%   | 0%   | 0%   | 2%      | 5%   | 0%   | 0%   | 0%   | 0%   | 0%      | 0%      |  |
|                                    |               |      |            |      |      |      |         |      |      |      |      |      |         |         |  |

(Hiking, Backpacking, Bikepacking, Stewardship, Trail Running, Urban Walking, Exploring Nature, Naturalists, Photography, Global Adventure)

16%

13%

On Trail Incident Rates by Severity

0%

2%

0%

0%

Through 3Q 2024

0%

0%