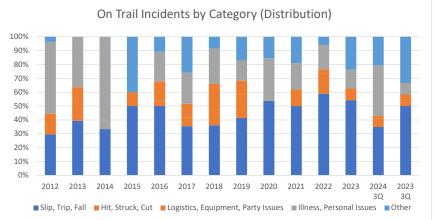

| On Trail Incidents by Category     | (Hiking, Backpa | acking, Bikep | acking, Stew | ardship, Trai | rdship, Trail Running, Urban Walking, Exploring Nature, Naturalists, Photography, Global Adventu |      |      |      |      |      |      |      |         | re) Through 3Q 2024 |  |  |  |  |
|------------------------------------|-----------------|---------------|--------------|---------------|--------------------------------------------------------------------------------------------------|------|------|------|------|------|------|------|---------|---------------------|--|--|--|--|
|                                    | 2012            | 2013          | 2014         | 2015          | 2016                                                                                             | 2017 | 2018 | 2019 | 2020 | 2021 | 2022 | 2023 | 2024 3Q | 2023 3Q             |  |  |  |  |
| Slip, Trip, Fall                   | 8               | 13            | 2            | 5             | 14                                                                                               | 11   | 17   | 17   | 7    | 21   | 20   | 32   | 22      | 18                  |  |  |  |  |
| Hit, Struck, Cut                   | 0               | 1             | 0            | 0             | 1                                                                                                | 2    | 5    | 7    | 0    | 2    | 5    | 2    | 4       | 1                   |  |  |  |  |
| Logistics, Equipment, Party Issues | 4               | 7             |              | 1             | 4                                                                                                | 3    | 9    | 4    |      | 3    | 1    | 3    | 1       | 2                   |  |  |  |  |
| Illness, Personal Issues           | 14              | 12            | 4            | 0             | 6                                                                                                | 7    | 12   | 6    | 4    | 8    | 6    | 8    | 23      | 3                   |  |  |  |  |
| Other                              | 1               | 0             | 0            | 4             | 3                                                                                                | 8    | 4    | 7    | 2    | 8    | 2    | 14   | 13      | 12                  |  |  |  |  |
| Total                              | 27              | 33            | 6            | 10            | 28                                                                                               | 31   | 47   | 41   | 13   | 42   | 34   | 59   | 63      | 36                  |  |  |  |  |
| Slip, Trip, Fall %                 | 30%             | 39%           | 33%          | 50%           | 50%                                                                                              | 35%  | 36%  | 41%  | 54%  | 50%  | 59%  | 54%  | 35%     | 50%                 |  |  |  |  |
| Hit, Struck, Cut %                 | 0%              | 3%            | 0%           | 0%            | 4%                                                                                               | 6%   | 11%  | 17%  | 0%   | 5%   | 15%  | 3%   | 6%      | 3%                  |  |  |  |  |
| Logistics, Eqpmt, Party Issues %   | 15%             | 21%           | 0%           | 10%           | 14%                                                                                              | 10%  | 19%  | 10%  | 0%   | 7%   | 3%   | 5%   | 2%      | 6%                  |  |  |  |  |
| Illness, Personal Issues %         | 52%             | 36%           | 67%          | 0%            | 21%                                                                                              | 23%  | 26%  | 15%  | 31%  | 19%  | 18%  | 14%  | 37%     | 8%                  |  |  |  |  |
| Other                              | 4%              | 0%            | 0%           | 40%           | 11%                                                                                              | 26%  | 9%   | 17%  | 15%  | 19%  | 6%   | 24%  | 21%     | 33%                 |  |  |  |  |