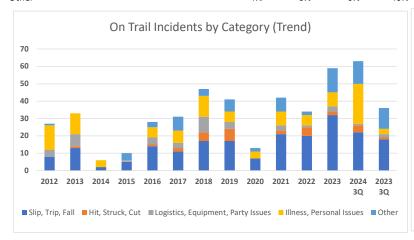

| On Trail Incidents by Category     | (Hiking, Backpa | acking, Bikep | acking, Stew | ardship, Trai | rdship, Trail Running, Urban Walking, Exploring Nature, Naturalists, Photography, Global Adventu |      |      |      |      |      |      |      |         | re) Through 3Q 2024 |  |  |  |  |
|------------------------------------|-----------------|---------------|--------------|---------------|--------------------------------------------------------------------------------------------------|------|------|------|------|------|------|------|---------|---------------------|--|--|--|--|
|                                    | 2012            | 2013          | 2014         | 2015          | 2016                                                                                             | 2017 | 2018 | 2019 | 2020 | 2021 | 2022 | 2023 | 2024 3Q | 2023 3Q             |  |  |  |  |
| Slip, Trip, Fall                   | 8               | 13            | 2            | 5             | 14                                                                                               | 11   | 17   | 17   | 7    | 21   | 20   | 32   | 22      | 18                  |  |  |  |  |
| Hit, Struck, Cut                   | 0               | 1             | 0            | 0             | 1                                                                                                | 2    | 5    | 7    | 0    | 2    | 5    | 2    | 4       | 1                   |  |  |  |  |
| Logistics, Equipment, Party Issues | 4               | 7             |              | 1             | 4                                                                                                | 3    | 9    | 4    |      | 3    | 1    | 3    | 1       | 2                   |  |  |  |  |
| Illness, Personal Issues           | 14              | 12            | 4            | 0             | 6                                                                                                | 7    | 12   | 6    | 4    | 8    | 6    | 8    | 23      | 3                   |  |  |  |  |
| Other                              | 1               | 0             | 0            | 4             | 3                                                                                                | 8    | 4    | 7    | 2    | 8    | 2    | 14   | 13      | 12                  |  |  |  |  |
| Total                              | 27              | 33            | 6            | 10            | 28                                                                                               | 31   | 47   | 41   | 13   | 42   | 34   | 59   | 63      | 36                  |  |  |  |  |
| Slip, Trip, Fall %                 | 30%             | 39%           | 33%          | 50%           | 50%                                                                                              | 35%  | 36%  | 41%  | 54%  | 50%  | 59%  | 54%  | 35%     | 50%                 |  |  |  |  |
| Hit, Struck, Cut %                 | 0%              | 3%            | 0%           | 0%            | 4%                                                                                               | 6%   | 11%  | 17%  | 0%   | 5%   | 15%  | 3%   | 6%      | 3%                  |  |  |  |  |
| Logistics, Eqpmt, Party Issues %   | 15%             | 21%           | 0%           | 10%           | 14%                                                                                              | 10%  | 19%  | 10%  | 0%   | 7%   | 3%   | 5%   | 2%      | 6%                  |  |  |  |  |
| Illness, Personal Issues %         | 52%             | 36%           | 67%          | 0%            | 21%                                                                                              | 23%  | 26%  | 15%  | 31%  | 19%  | 18%  | 14%  | 37%     | 8%                  |  |  |  |  |
| Other                              | 4%              | 0%            | 0%           | 40%           | 11%                                                                                              | 26%  | 9%   | 17%  | 15%  | 19%  | 6%   | 24%  | 21%     | 33%                 |  |  |  |  |