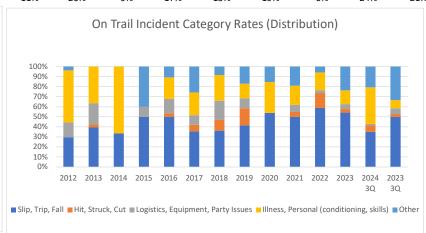

| On Trail Incident Rates by Category      | (Hiking, Backpacking, Bikepacking, Stewardship, Trail Running, Urban Walking, Exploring Nature, Naturalists, Photography, Global Adventure) |      |      |      |      |      |      |      |      |      |      |      | Through 3Q 2024 |         |  |  |
|------------------------------------------|---------------------------------------------------------------------------------------------------------------------------------------------|------|------|------|------|------|------|------|------|------|------|------|-----------------|---------|--|--|
|                                          | 2012                                                                                                                                        | 2013 | 2014 | 2015 | 2016 | 2017 | 2018 | 2019 | 2020 | 2021 | 2022 | 2023 | 2024 3Q         | 2023 3Q |  |  |
| Slip, Trip, Fall                         | 1.0                                                                                                                                         | 1.6  | 0.4  | 0.7  | 1.9  | 1.1  | 1.5  | 1.4  | 1.4  | 1.6  | 1.2  | 1.8  | 1.3             | 1.3     |  |  |
| Hit, Struck, Cut                         | -                                                                                                                                           | 0.1  | -    | -    | 0.1  | 0.2  | 0.4  | 0.6  | -    | 0.1  | 0.3  | 0.1  | 0.2             | 0.1     |  |  |
| Logistics, Equipment, Party Issues       | 0.5                                                                                                                                         | 0.9  | -    | 0.1  | 0.5  | 0.3  | 0.8  | 0.3  | -    | 0.2  | 0.1  | 0.2  | 0.1             | 0.1     |  |  |
| Illness, Personal (conditioning, skills) | 1.7                                                                                                                                         | 1.5  | 0.7  | -    | 8.0  | 0.7  | 1.0  | 0.5  | 0.8  | 0.6  | 0.4  | 0.5  | 1.4             | 0.2     |  |  |
| Other                                    | 0.1                                                                                                                                         | -    | -    | 0.6  | 0.4  | 0.8  | 0.3  | 0.6  | 0.4  | 0.6  | 0.1  | 0.8  | 0.8             | 0.9     |  |  |
| Total                                    | 3.3                                                                                                                                         | 4.1  | 1.1  | 1.5  | 3.7  | 3.2  | 4.1  | 3.3  | 2.6  | 3.1  | 2.1  | 3.4  | 3.8             | 2.6     |  |  |
| Slip, Trip, Fall                         | 30%                                                                                                                                         | 39%  | 33%  | 50%  | 50%  | 35%  | 36%  | 41%  | 54%  | 50%  | 59%  | 54%  | 35%             | 50%     |  |  |
| Hit, Struck, Cut                         | 0%                                                                                                                                          | 3%   | 0%   | 0%   | 4%   | 6%   | 11%  | 17%  | 0%   | 5%   | 15%  | 3%   | 6%              | 3%      |  |  |
| Logistics, Equipment, Party Issues       | 15%                                                                                                                                         | 21%  | 0%   | 10%  | 14%  | 10%  | 19%  | 10%  | 0%   | 7%   | 3%   | 5%   | 2%              | 6%      |  |  |
| Illness, Personal (conditioning, skills) | 52%                                                                                                                                         | 36%  | 67%  | 0%   | 21%  | 23%  | 26%  | 15%  | 31%  | 19%  | 18%  | 14%  | 37%             | 8%      |  |  |
| Other                                    | 4%                                                                                                                                          | 0%   | 0%   | 40%  | 11%  | 26%  | 9%   | 17%  | 15%  | 19%  | 6%   | 24%  | 21%             | 33%     |  |  |