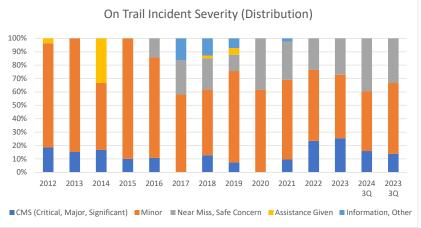

| On Trail Incidents by Severity     | (Hiking, Backp | acking, Bikep | cepacking, Stewardship, Trail Running, Urban Walking, Exploring Nature, Naturalists, Photography, Global Adventur |      |      |      |      |      |      |      |      | ure) | e) Through 3Q 2024 |         |  |  |  |
|------------------------------------|----------------|---------------|-------------------------------------------------------------------------------------------------------------------|------|------|------|------|------|------|------|------|------|--------------------|---------|--|--|--|
|                                    | 2012           | 2013          | 2014                                                                                                              | 2015 | 2016 | 2017 | 2018 | 2019 | 2020 | 2021 | 2022 | 2023 | 2024 3Q            | 2023 3Q |  |  |  |
| CMS (Critical, Major, Significant) | 5              | 5             | 1                                                                                                                 | 1    | 3    | 0    | 6    | 3    | 0    | 4    | 8    | 15   | 10                 | 5       |  |  |  |
| Minor                              | 21             | 28            | 3                                                                                                                 | 9    | 21   | 18   | 23   | 28   | 8    | 25   | 18   | 28   | 28                 | 19      |  |  |  |
| Near Miss, Safe Concern            | 0              | 0             | 0                                                                                                                 | 0    | 4    | 8    | 11   | 5    | 5    | 12   | 8    | 16   | 25                 | 12      |  |  |  |
| Assistance Given                   | 1              | 0             | 2                                                                                                                 | 0    | 0    | 0    | 1    | 2    | 0    | 0    | 0    | 0    | 0                  | 0       |  |  |  |
| Information, Other                 | 0              | 0             | 0                                                                                                                 | 0    | 0    | 5    | 6    | 3    | 0    | 1    | 0    | 0    | 0                  | 0       |  |  |  |
| Total                              | 27             | 33            | 6                                                                                                                 | 10   | 28   | 31   | 47   | 41   | 13   | 42   | 34   | 59   | 63                 | 36      |  |  |  |
| CMS %                              | 19%            | 15%           | 17%                                                                                                               | 10%  | 11%  | 0%   | 13%  | 7%   | 0%   | 10%  | 24%  | 25%  | 16%                | 14%     |  |  |  |
| Minor %                            | 78%            | 85%           | 50%                                                                                                               | 90%  | 75%  | 58%  | 49%  | 68%  | 62%  | 60%  | 53%  | 47%  | 44%                | 53%     |  |  |  |
| Near Miss, Safe Concern %          | 0%             | 0%            | 0%                                                                                                                | 0%   | 14%  | 26%  | 23%  | 12%  | 38%  | 29%  | 24%  | 27%  | 40%                | 33%     |  |  |  |
| Assistance Given %                 | 4%             | 0%            | 33%                                                                                                               | 0%   | 0%   | 0%   | 2%   | 5%   | 0%   | 0%   | 0%   | 0%   | 0%                 | 0%      |  |  |  |
| Information, Other %               | 0%             | 0%            | 0%                                                                                                                | 0%   | 0%   | 16%  | 13%  | 7%   | 0%   | 2%   | 0%   | 0%   | 0%                 | 0%      |  |  |  |