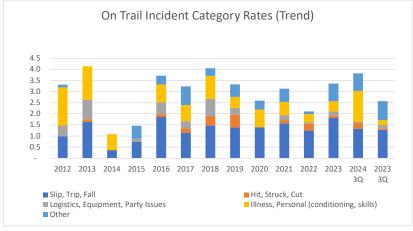

| On Trail Incident Rates by Category      | (Hiking, Backpacking, Bikepacking, Stewardship, Trail Running, Urban Walking, Exploring Nature, Naturalists, Photography, Global Adventure) |      |      |      |      |      |      |      |      |      |      |      | Through 3Q 2024 |         |  |  |
|------------------------------------------|---------------------------------------------------------------------------------------------------------------------------------------------|------|------|------|------|------|------|------|------|------|------|------|-----------------|---------|--|--|
|                                          | 2012                                                                                                                                        | 2013 | 2014 | 2015 | 2016 | 2017 | 2018 | 2019 | 2020 | 2021 | 2022 | 2023 | 2024 3Q         | 2023 3Q |  |  |
| Slip, Trip, Fall                         | 1.0                                                                                                                                         | 1.6  | 0.4  | 0.7  | 1.9  | 1.1  | 1.5  | 1.4  | 1.4  | 1.6  | 1.2  | 1.8  | 1.3             | 1.3     |  |  |
| Hit, Struck, Cut                         | -                                                                                                                                           | 0.1  | -    | -    | 0.1  | 0.2  | 0.4  | 0.6  | -    | 0.1  | 0.3  | 0.1  | 0.2             | 0.1     |  |  |
| Logistics, Equipment, Party Issues       | 0.5                                                                                                                                         | 0.9  | -    | 0.1  | 0.5  | 0.3  | 0.8  | 0.3  | -    | 0.2  | 0.1  | 0.2  | 0.1             | 0.1     |  |  |
| Illness, Personal (conditioning, skills) | 1.7                                                                                                                                         | 1.5  | 0.7  | -    | 8.0  | 0.7  | 1.0  | 0.5  | 0.8  | 0.6  | 0.4  | 0.5  | 1.4             | 0.2     |  |  |
| Other                                    | 0.1                                                                                                                                         | -    | -    | 0.6  | 0.4  | 0.8  | 0.3  | 0.6  | 0.4  | 0.6  | 0.1  | 0.8  | 0.8             | 0.9     |  |  |
| Total                                    | 3.3                                                                                                                                         | 4.1  | 1.1  | 1.5  | 3.7  | 3.2  | 4.1  | 3.3  | 2.6  | 3.1  | 2.1  | 3.4  | 3.8             | 2.6     |  |  |
| Slip, Trip, Fall                         | 30%                                                                                                                                         | 39%  | 33%  | 50%  | 50%  | 35%  | 36%  | 41%  | 54%  | 50%  | 59%  | 54%  | 35%             | 50%     |  |  |
| Hit, Struck, Cut                         | 0%                                                                                                                                          | 3%   | 0%   | 0%   | 4%   | 6%   | 11%  | 17%  | 0%   | 5%   | 15%  | 3%   | 6%              | 3%      |  |  |
| Logistics, Equipment, Party Issues       | 15%                                                                                                                                         | 21%  | 0%   | 10%  | 14%  | 10%  | 19%  | 10%  | 0%   | 7%   | 3%   | 5%   | 2%              | 6%      |  |  |
| Illness, Personal (conditioning, skills) | 52%                                                                                                                                         | 36%  | 67%  | 0%   | 21%  | 23%  | 26%  | 15%  | 31%  | 19%  | 18%  | 14%  | 37%             | 8%      |  |  |
| Other                                    | 4%                                                                                                                                          | 0%   | 0%   | 40%  | 11%  | 26%  | 9%   | 17%  | 15%  | 19%  | 6%   | 24%  | 21%             | 33%     |  |  |