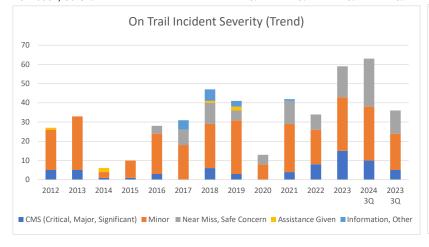

| On Trail Incidents by Severity     | (Hiking, Backp | acking, Bikep | cepacking, Stewardship, Trail Running, Urban Walking, Exploring Nature, Naturalists, Photography, Global Adventur |      |      |      |      |      |      |      |      | ure) | e) Through 3Q 2024 |         |  |  |  |
|------------------------------------|----------------|---------------|-------------------------------------------------------------------------------------------------------------------|------|------|------|------|------|------|------|------|------|--------------------|---------|--|--|--|
|                                    | 2012           | 2013          | 2014                                                                                                              | 2015 | 2016 | 2017 | 2018 | 2019 | 2020 | 2021 | 2022 | 2023 | 2024 3Q            | 2023 3Q |  |  |  |
| CMS (Critical, Major, Significant) | 5              | 5             | 1                                                                                                                 | 1    | 3    | 0    | 6    | 3    | 0    | 4    | 8    | 15   | 10                 | 5       |  |  |  |
| Minor                              | 21             | 28            | 3                                                                                                                 | 9    | 21   | 18   | 23   | 28   | 8    | 25   | 18   | 28   | 28                 | 19      |  |  |  |
| Near Miss, Safe Concern            | 0              | 0             | 0                                                                                                                 | 0    | 4    | 8    | 11   | 5    | 5    | 12   | 8    | 16   | 25                 | 12      |  |  |  |
| Assistance Given                   | 1              | 0             | 2                                                                                                                 | 0    | 0    | 0    | 1    | 2    | 0    | 0    | 0    | 0    | 0                  | 0       |  |  |  |
| Information, Other                 | 0              | 0             | 0                                                                                                                 | 0    | 0    | 5    | 6    | 3    | 0    | 1    | 0    | 0    | 0                  | 0       |  |  |  |
| Total                              | 27             | 33            | 6                                                                                                                 | 10   | 28   | 31   | 47   | 41   | 13   | 42   | 34   | 59   | 63                 | 36      |  |  |  |
| CMS %                              | 19%            | 15%           | 17%                                                                                                               | 10%  | 11%  | 0%   | 13%  | 7%   | 0%   | 10%  | 24%  | 25%  | 16%                | 14%     |  |  |  |
| Minor %                            | 78%            | 85%           | 50%                                                                                                               | 90%  | 75%  | 58%  | 49%  | 68%  | 62%  | 60%  | 53%  | 47%  | 44%                | 53%     |  |  |  |
| Near Miss, Safe Concern %          | 0%             | 0%            | 0%                                                                                                                | 0%   | 14%  | 26%  | 23%  | 12%  | 38%  | 29%  | 24%  | 27%  | 40%                | 33%     |  |  |  |
| Assistance Given %                 | 4%             | 0%            | 33%                                                                                                               | 0%   | 0%   | 0%   | 2%   | 5%   | 0%   | 0%   | 0%   | 0%   | 0%                 | 0%      |  |  |  |
| Information, Other %               | 0%             | 0%            | 0%                                                                                                                | 0%   | 0%   | 16%  | 13%  | 7%   | 0%   | 2%   | 0%   | 0%   | 0%                 | 0%      |  |  |  |