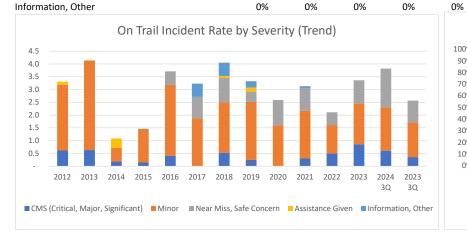

| ,                                  | , <i>o,</i> , |      | <b>0</b> , |      | . 0, |      | 0, 1, . | , ,  |      |      |      | ,    |         |         |  |
|------------------------------------|---------------|------|------------|------|------|------|---------|------|------|------|------|------|---------|---------|--|
|                                    | 2012          | 2013 | 2014       | 2015 | 2016 | 2017 | 2018    | 2019 | 2020 | 2021 | 2022 | 2023 | 2024 3Q | 2023 3Q |  |
| CMS (Critical, Major, Significant) | 0.6           | 0.6  | 0.2        | 0.1  | 0.4  | -    | 0.5     | 0.2  | -    | 0.3  | 0.5  | 0.9  | 0.6     | 0.4     |  |
| Minor                              | 2.6           | 3.5  | 0.5        | 1.3  | 2.8  | 1.9  | 2.0     | 2.3  | 1.6  | 1.9  | 1.1  | 1.6  | 1.7     | 1.4     |  |
| Near Miss, Safe Concern            | -             | -    | -          | -    | 0.5  | 8.0  | 0.9     | 0.4  | 1.0  | 0.9  | 0.5  | 0.9  | 1.5     | 0.9     |  |
| Assistance Given                   | 0.1           | -    | 0.4        | -    | -    | -    | 0.1     | 0.2  | -    | -    | -    | -    | -       | -       |  |
| Information, Other                 | -             | -    | -          | -    | -    | 0.5  | 0.5     | 0.2  | -    | 0.1  | -    | -    | -       | -       |  |
| Total                              | 3.3           | 4.1  | 1.1        | 1.5  | 3.7  | 3.2  | 4.1     | 3.3  | 2.6  | 3.1  | 2.1  | 3.4  | 3.8     | 2.6     |  |
| CMS (Critical, Major, Significant) | 19%           | 15%  | 17%        | 10%  | 11%  | 0%   | 13%     | 7%   | 0%   | 10%  | 24%  | 25%  | 16%     | 14%     |  |
| Minor                              | 78%           | 85%  | 50%        | 90%  | 75%  | 58%  | 49%     | 68%  | 62%  | 60%  | 53%  | 47%  | 44%     | 53%     |  |
| Near Miss, Safe Concern            | 0%            | 0%   | 0%         | 0%   | 14%  | 26%  | 23%     | 12%  | 38%  | 29%  | 24%  | 27%  | 40%     | 33%     |  |
| Assistance Given                   | 4%            | 0%   | 33%        | 0%   | 0%   | 0%   | 2%      | 5%   | 0%   | 0%   | 0%   | 0%   | 0%      | 0%      |  |
|                                    |               |      |            |      |      |      |         |      |      |      |      |      |         |         |  |

(Hiking, Backpacking, Bikepacking, Stewardship, Trail Running, Urban Walking, Exploring Nature, Naturalists, Photography, Global Adventure)

16%

13%

On Trail Incident Rates by Severity

0%

2%

0%

0%

Through 3Q 2024

0%

0%